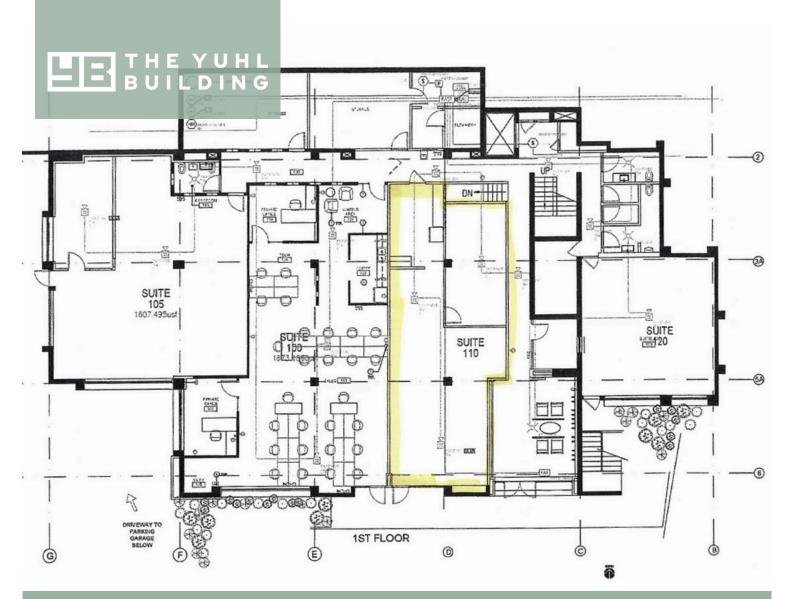

## 1,298 SQ FT

Suite #110 is perfect for a mid to large-sized company. With a mostly-open floor plan, it lends itself well to collaborative work.

- 1,298 sq ft
- Available 10/01/2024
- **Ground-level Private Entrance**
- **Large Windows Throughout**