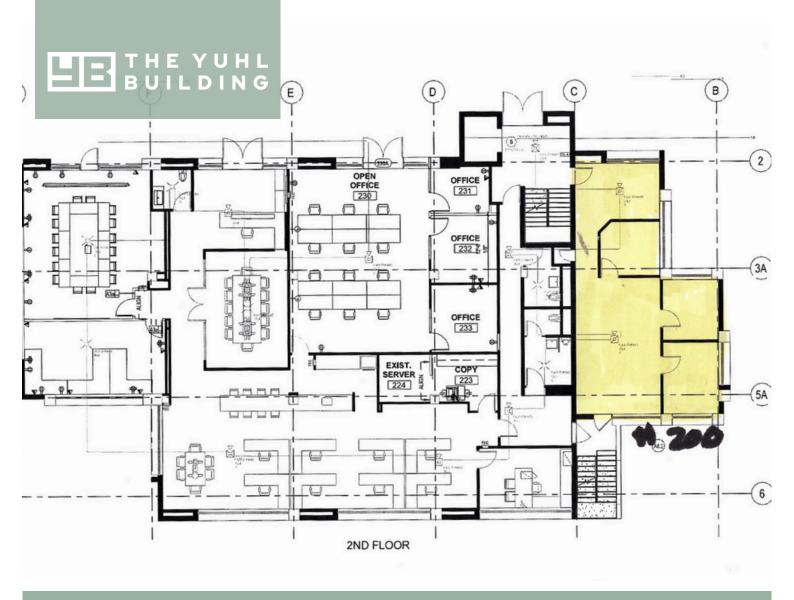

## SUITE #200 1,141 SQ FT

Suite #200 is perfect for a company that needs space. With the benefits of both open concept and two private offices, it can be utilized in many different ways.

- 1,141 sq ft
- Available NOW!
- **Second-Floor Office**
- **Possible Subtenant availability**